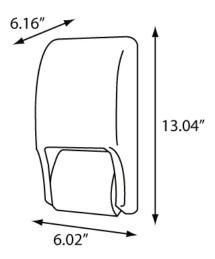

# Specifications: 🔥 🚥 🧮

| Dimensions (in) | 6.02"w x 13.04"h x 6.16"d |  |
|-----------------|---------------------------|--|
| Weight (lb)     | 1.75 lb                   |  |
| Кеу Туре        | 1                         |  |
| Capacity        | Two Standard Tissue Rolls |  |
| Case Pack       | 6 (2.19 <sup>'3</sup> )   |  |
| Pallet Qty      | 252 units                 |  |