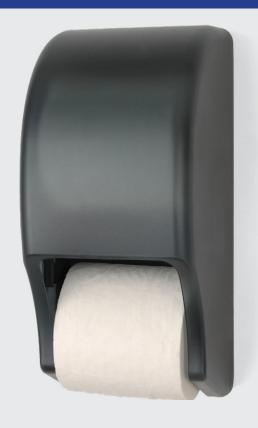

#### **Product Overview**

The Two Roll Standard Tissue Dispenser with a plastic back is easy to use and install. The dispenser uses standard toilet tissue paper up to 5" in diameter with a 1-1/2" core. Unit features a translucent cover to allow view of paper supply and a durable lock prevents theft.

#### **Product Features:**

- Simple modern space-saving design
- Heavy duty lock helps prevent theft
- Allows user to completely use one roll before transferring to the next
- Holds two standard rolls

More information and images available online.